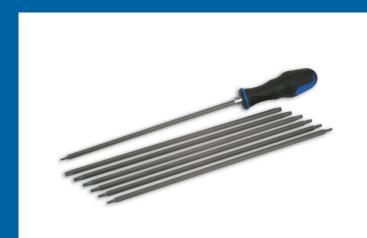

## **Extra Long Star Screwdriver Set 7pc**

Extra-long Star\* profile screwdriver set with interchangeable double ended blades, for both 5 point tamperproof, and 6 point Star\* profiles. Push-lock ergonomic handle for fast, easy swapping of screwdriver blades. A comprehensive set that includes a useful range of sizes, T10 to T40 and TS10 to TS40, ideal for adjusting hard to reach automotive and electronic fixings.

## **Additional Information**

- Double ended, interchangeable blades tamperproof Star\* (5 sided) & Star\* (6 sided).
- Star\* profiles: T10, T15, T20, T27, T30, T40.
- Tamperproof Star\* (5 sided) sizes: TS10, TS15, TS20, TS25, TS27, TS30, TS40.
- · For difficult access automotive and electronic applications.
- Star is the equivalent to TORX® 6 sided. TORX® and TORX PLUS® are registered trademarks of Acument Intellectual Properties, LLC.