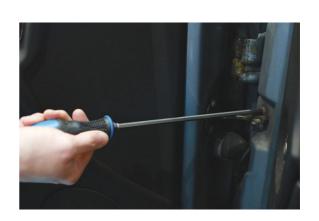

## **Extra Long Star Screwdriver Set 7pc**

Extra-long Star\* profile screwdriver set with interchangeable double ended blades, for both 5 point tamperproof, and 6 point Star\* profiles. Push-lock ergonomic handle for fast, easy swapping of screwdriver blades. A comprehensive set that includes a useful range of sizes, T10 to T40 and TS10 to TS40, ideal for adjusting hard to reach automotive and electronic fixings.